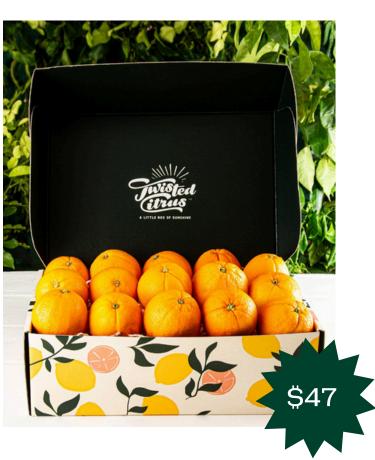

#### Contains:

• 4kg of delicious, Gisborne-grown Navel oranges

RRP \$79 — RRP \$59

Hass Avocados Gift Box