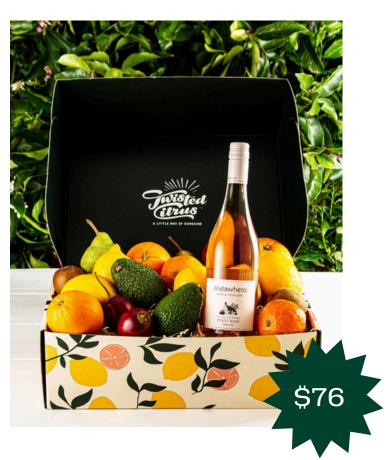

#### Contains:

- Juicy, seasonal NZ grown fruit
- 1 x 750ml of Matawhero Rosé Wine

RRP \$139 ———— RRP \$95

Sweetie Gift Box