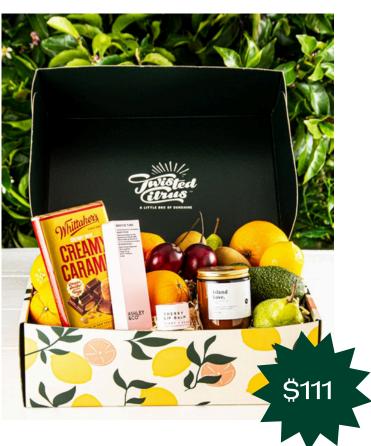

#### Contains:

- Juicy, seasonal NZ grown fruit
- Island Love Coconut & Lime Soy Candle
- Light & Vessel Cherry Lip Balm
- Ashley & Co Soothe Hand Cream