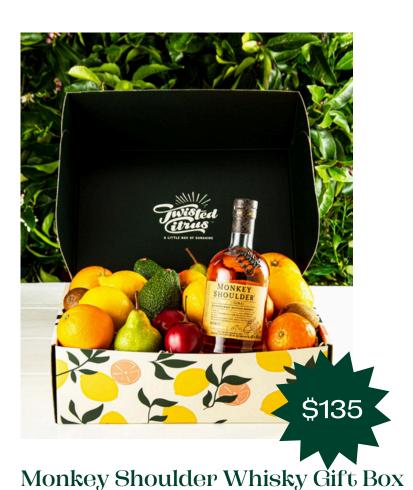

#### Contains:

- Juicy, seasonal NZ grown fruit
- 2 x Cookie Time classic choc chip cookies
- Whittakers Creamy Caramel Chocolate

RRP \$85

Contains:

- Juicy, seasonal NZ grown fruit
- 1x bottle of Monkey Shoulder Scotch Whiskey