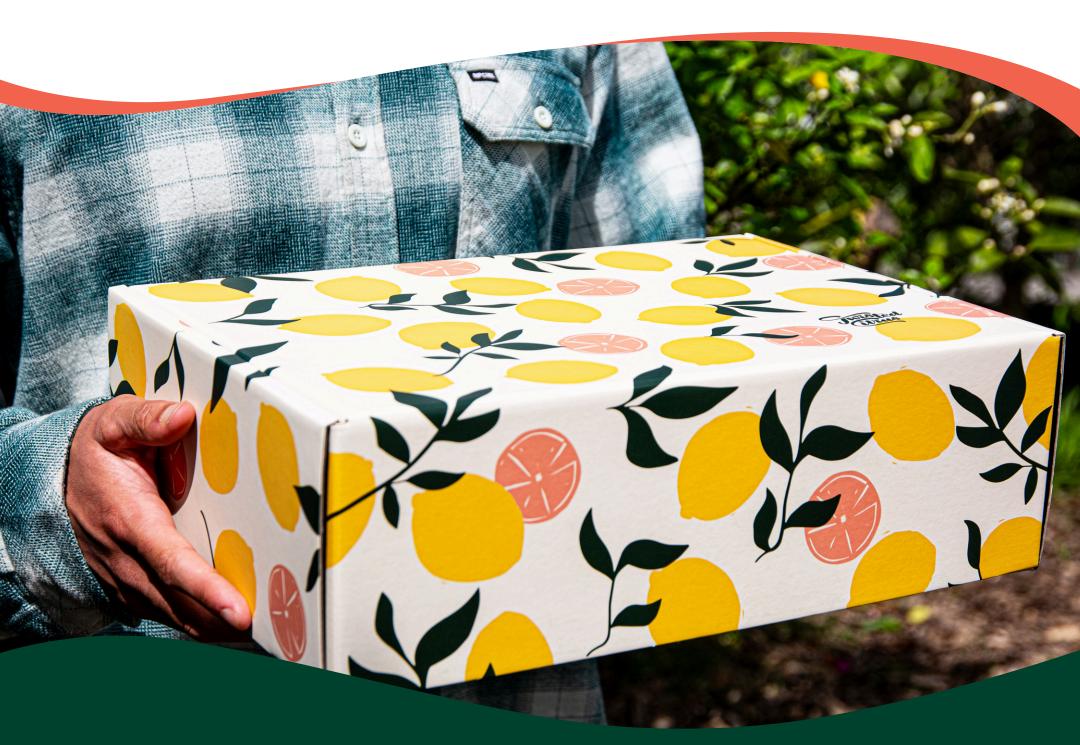

## Ready to order?

All our gift boxes come with the option of a handwritten gift card or a custom card for a personal touch. If you'd like, we can also arrange to add your own products, tailoring each box to suit your needs. For safe delivery, each gift box is packed inside a sturdy shipper box, ensuring it arrives fresh and undamaged.