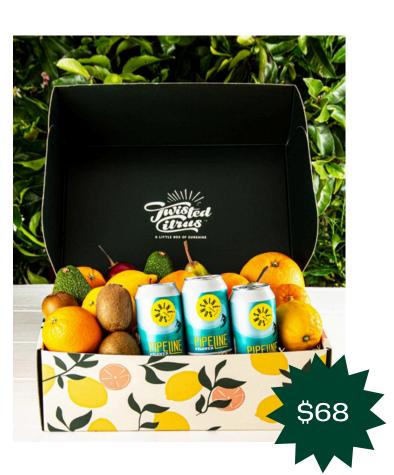

#### Sunshine Beers Gift Box

#### Contains:

- Juicy, seasonal NZ grown fruit
- 3 x cans of thirst-quenching Sunshine Brewery Pilsner beer

RRP \$149 — RRP \$85