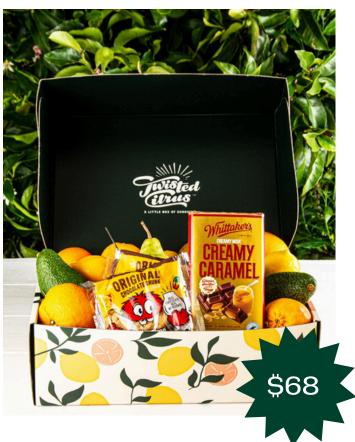

#### Contains:

- Juicy, seasonal NZ grown fruit
- 2 x Cookie Time classic choc chip cookies
- Whittakers Creamy Caramel Chocolate

RRP \$85

Contains:

- Juicy, seasonal NZ grown fruit
- 1x bottle of Monkey Shoulder Scotch Whiskey