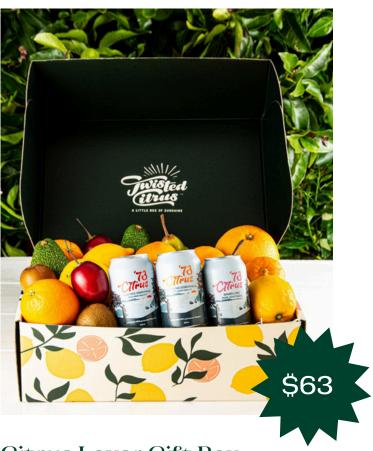

#### Contains:

- Juicy, seasonal NZ grown fruit
- 3 x 73' Citrus Cans Pink Lemonade, Ruby Red Grapefruit & Sparkling Gisborne OJ.

RRP \$80

Navel Orange Gift Box