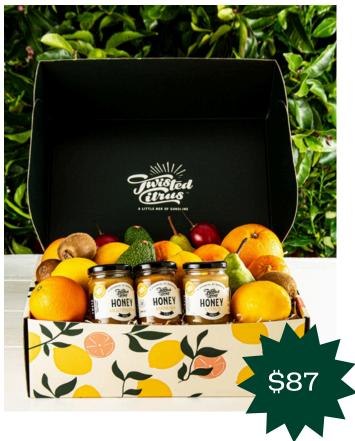

#### Contains:

RRP \$109

- Juicy, seasonal NZ grown fruit
- 1x jar of Manuka Honey
- 1x jar of Citrus Honey
- 1x jar of Wildfllower Honey

Preserve Trio Gift Box