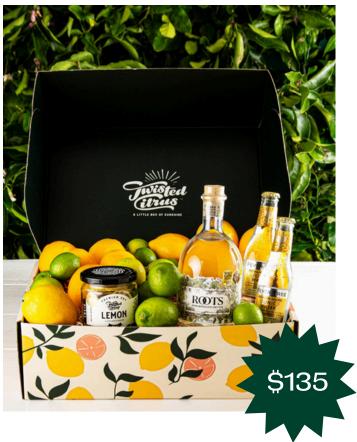

Twist Gift Box

#### Contains:

- Juicy lemons/limes (or both depending on the season)
- Small batch dried lemon slices
- 1x bottle of Roots Marlborough Dry Gin
- 2 x small bottles of Fever Tree Tonic

RRP \$169

**Dried Citrus Trio Gift Box** 