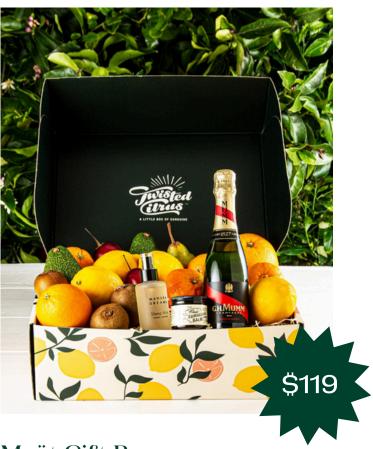

#### Contains:

- Juicy, seasonal NZ grown fruit
- 1x 750ml bottle of Moët & Chandon Imperial Champagne

RRP \$59